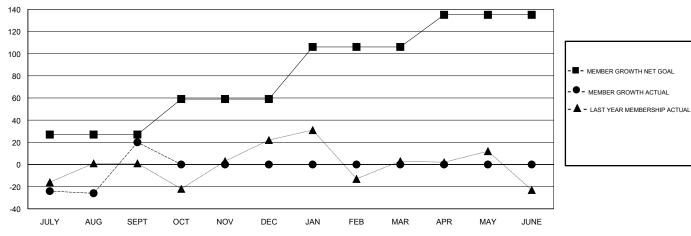

## GOALS AND ACTUAL MEMBERS CUMULATIVE

| DROPPED CLUBS: 0  DROPPED MEMBERS |    | 16 CLUBS OF 49 ADDED 1 OR MORE<br>NEW MEMBERS | GENDER DISTRIBUTION  MALE 517 (39.38%)  FEMALE 796 (60.62%)  Women Percentage Fiscal Year Goal: 50% |     |
|-----------------------------------|----|-----------------------------------------------|-----------------------------------------------------------------------------------------------------|-----|
| DECEASED                          | 0  | CLICK HERE FOR CUMULATIVE                     | TOTAL FAMILY UNIT MEMBERS                                                                           |     |
| CLUB CANCELLED                    | 0  | MEMBERSHIP DATA                               |                                                                                                     | 166 |
| OTHER                             | 80 |                                               | FAMILY MEMBERS PAYING HALF DUES                                                                     | 100 |
| TOTAL                             | 80 |                                               |                                                                                                     |     |

### **LOCATION ARAB REP OF EGYPT**

GMT CA

| Clubs         |               |             |               | Members               |                           |                         |                                              |
|---------------|---------------|-------------|---------------|-----------------------|---------------------------|-------------------------|----------------------------------------------|
|               | RESULTS FOR   | R 2017-2018 |               | RESULTS FOR 2017-2018 |                           |                         |                                              |
| QUARTER       | NEW CLUB GOAL | NEW CLUBS   | DROPPED CLUBS | QUARTER               | MEMBER GROWTH NET<br>GOAL | MEMBER GROWTH<br>ACTUAL | DROPPED MEMBERS ACTUAL (including transfers) |
| JULY/AUG/SEPT | 1             | 2           | 0             | JULY/AUG/SEPT         | 27                        | 100                     | 80                                           |
| OCT/NOV/DEC   | 1             | 0           | 0             | OCT/NOV/DEC           | 32                        | 0                       | 0                                            |
| JAN/FEB/MAR   | 2             | 0           | 0             | JAN/FEB/MAR           | 47                        | 0                       | 0                                            |
| APR/MAY/JUNE  | 1             | 0           | 0             | APR/MAY/JUNE          | 29                        | 0                       | 0                                            |