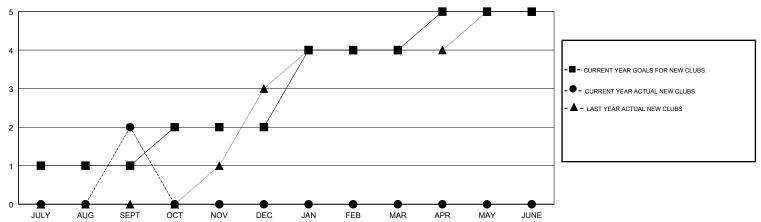

### GOALS AND ACTUAL NEW CLUBS CUMULATIVE

### **LOCATION ARAB REP OF EGYPT**

GMT CA

| Clubs         |               |             |               | Members               |                           |                         |                                              |
|---------------|---------------|-------------|---------------|-----------------------|---------------------------|-------------------------|----------------------------------------------|
|               | RESULTS FOR   | R 2017-2018 |               | RESULTS FOR 2017-2018 |                           |                         |                                              |
| QUARTER       | NEW CLUB GOAL | NEW CLUBS   | DROPPED CLUBS | QUARTER               | MEMBER GROWTH NET<br>GOAL | MEMBER GROWTH<br>ACTUAL | DROPPED MEMBERS ACTUAL (including transfers) |
| JULY/AUG/SEPT | 1             | 2           | 0             | JULY/AUG/SEPT         | 27                        | 100                     | 80                                           |
| OCT/NOV/DEC   | 1             | 0           | 0             | OCT/NOV/DEC           | 32                        | 0                       | 0                                            |
| JAN/FEB/MAR   | 2             | 0           | 0             | JAN/FEB/MAR           | 47                        | 0                       | 0                                            |
| APR/MAY/JUNE  | 1             | 0           | 0             | APR/MAY/JUNE          | 29                        | 0                       | 0                                            |